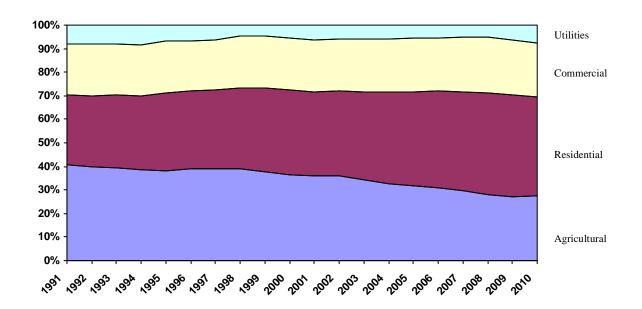

1.12                   | 0.00                         | 0.00           | 0.00            | 0.00  |
| 2008 | 28.07      | 23.71           | 43.35            | 0.24              | 0.00               | 1.13           | 2.75           | 1.23                   | 0.00                         | 0.00           | 0.00            | 0.00  |
| 2009 | 27.27      | 23.69           | 43.24            | 0.37              | 0.00               | 1.33           | 3.21           | 1.63                   | 0.00                         | 0.00           | 0.00            | 0.00  |
| 2010 | 27.64      | 23.16           | 42.11            | 0.37              | 0.19               | 1.42           | 4.35           | 1.88                   | 0.00                         | 0.00           | 0.00            | 0.00  |