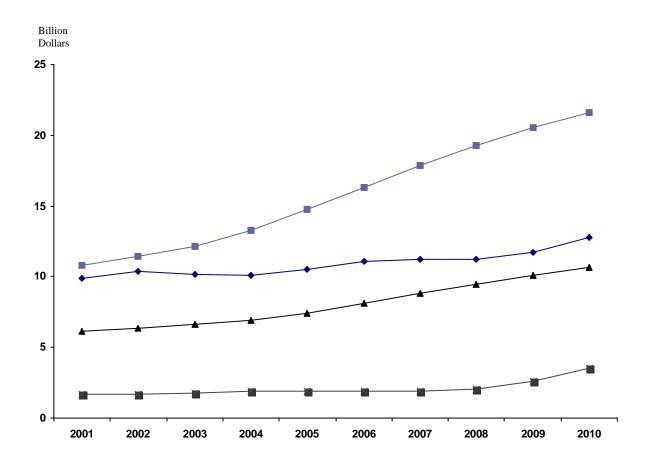

| 1,787,215,136                             |
| 2007 | 4,666,209           | -                              | 1,803,479,326                  | 95,739,898                           | 1,899,219,224                             |
| 2008 | 4,788,971           | -                              | 1,900,348,561                  | 102,220,123                          | 2,002,568,684                             |
| 2009 | 7,833,791           | -                              | 2,007,114,054                  | 131,912,086                          | 2,139,026,140                             |
| 2010 | 8,451,102           | 4,477,876                      | 2,130,578,451                  | 176,545,493                          | 2,307,123,944                             |

#### **True and Full Values**





|      | Agricultural | Residential           | Commercial | Utilities |  |  |  |  |
|------|--------------|-----------------------|------------|-----------|--|--|--|--|
| Year |              | (Billions of Dollars) |            |           |  |  |  |  |
| 2001 | 9.890        | 10.806                | 6.145      | 1.713     |  |  |  |  |
| 2002 | 10.365       | 11.448                | 6.330      | 1.712     |  |  |  |  |
| 2003 | 10.178       | 12.173                | 6.639      | 1.788     |  |  |  |  |
| 2004 | 10.104       | 13.303                | 6.944      | 1.874     |  |  |  |  |
| 2005 | 10.523       | 14.730                | 7.430      | 1.893     |  |  |  |  |
| 2006 | 11.087       | 16.321                | 8.114      | 1.933     |  |  |  |  |
| 2007 | 11.248       | 17.855